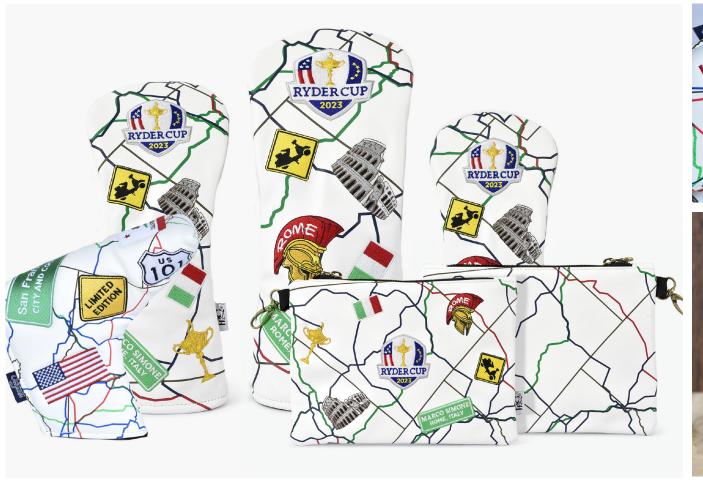

## 2025 PRG ELITE ROADMAP

### **Elite Road Map Collection.**

Our popular Route 66 design is now available in our premium white Elite leatherette material. This collection can include geographical emblems, icons and signage to capture your unique golf club characteristics and location features in a striking embroidery and print combination.