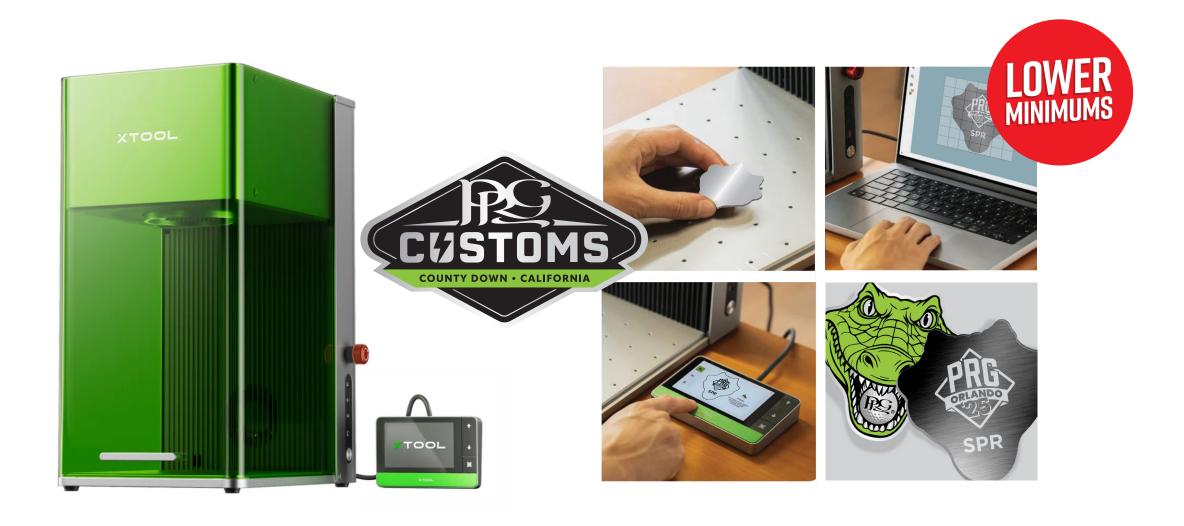

### 2025 PRG CUSTOMS

#### **Next Level PRG Personalization.**

At PRG, we believe in creating products as unique as the golfers who use them. That's why we're proud to introduce PRG Custom, our state-of-the-art laser engraving system that takes personalisation to the next level. With PRG Custom, you can now completely customize metals, drinkware and more with precision engraving. Whether it's a logo, a name or a one-of-a-kind design, this new offering allows you to add the ultimate personal touch to our premium products.