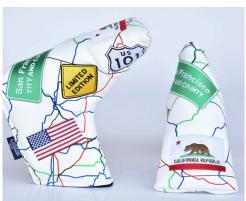

## 2025 PRG ELITE ROADMAP

### **Elite Road Map Collection.**

Our popular Route 66 design is now available in our premium white Elite leatherette material. This collection can include geographical emblems, icons and signage to capture your unique golf club characteristics and location features in a striking embroidery and print combination.