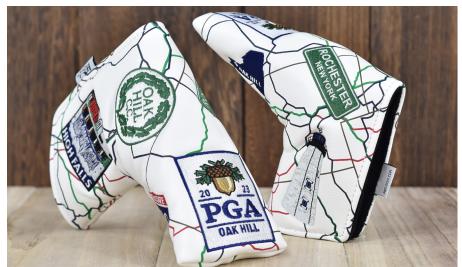

## 2025 PRG ELITE ROADMAP

### **Elite Road Map Collection.**

Our popular Route 66 design is now available in our premium white Elite leatherette material. This collection can include geographical emblems, icons and signage to capture your unique golf club characteristics and location features in a striking embroidery and print combination.