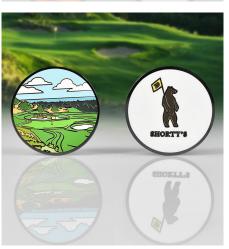

## 2025 CERAMIC MARKERS

### A Collage of Excellence.

Elevate your game with the new Ceramic Markers collection from PRG. A stunning new addition to our ball marker lineup. This design features a collage-style look, crafted to complement the existing Icon collection. These markers showcase unique logos, emblems, and iconic geographic features that celebrate the spirit of your club and resort and the beauty of the course you love.