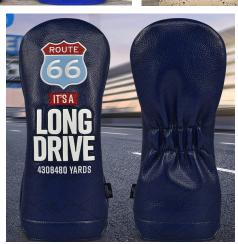

## 2025 PRG ELITE ROADMAP

### **Elite Road Map Collection.**

Our popular Route 66 design is now available in our premium white Elite leatherette material. This collection can include geographical emblems, icons and signage to capture your unique golf club characteristics and location features in a striking embroidery and print combination.